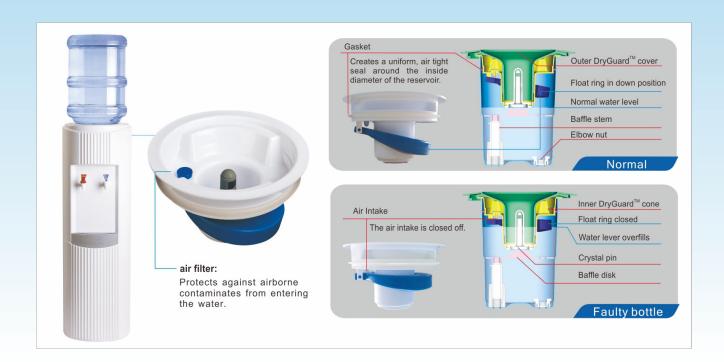

## DryGuard™

The industries first no spill system to be 100% effective at preventing faulty bottles from leaking onto the floor. A true sealed no spill system; it includes an air filter to protect the integrity of the water against airborne contaminants. Retrofits onto all of Crystal Mountain's current models and is a standard feature on the Glacier.

## **DryGuard™ eliminates water overflow caused by a faulty bottle.**

How Does the DryGuard™ work?

The co-injection molded gasket creates an airtight seal inside the reservoir. In the event of a cracked bottle, the manual float shuts off the airflow, preventing water from escaping the reservoir.