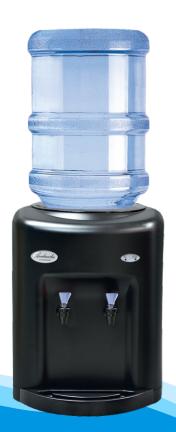

## **AVALANCHE**Bottled Water Cooler

The small footprint Avalanche water cooler is designed to fit conveniently on a kitchen or office countertop. The compressor in this compact design provides exceptional cooling rates and runs very quietly. This Avalanche is available as Cold and Cold, or Hot and Cold, and has handy LED lights indicating when water reaches temperature. Also available as a Point-of-Use (Plumbed In) unit.

## **Avalanche: Cold & Cold**

LED display