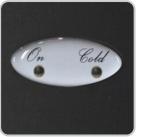

## **AVALANCHE**Bottled Water Cooler

The small footprint Avalanche water cooler is designed to fit conveniently on a kitchen or office countertop. The compressor in this compact design provides exceptional cooling rates and runs very quietly. This Avalanche is available as Cold and Cold, or Hot and Cold, and has handy LED lights indicating when water reaches temperature. Also available as a Point-of-Use (Plumbed In) unit.

## **Avalanche: Cold & Cold**

LED display