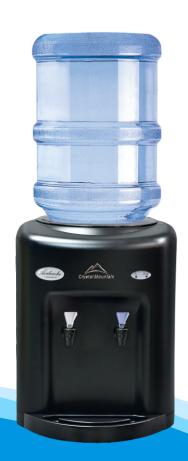

## **AVALANCHE**Bottled Water Cooler

The small footprint Avalanche water cooler is designed to fit conveniently on a kitchen or office countertop. The compressor in this compact design provides exceptional cooling rates and runs very quietly. This Avalanche is available as Cold and Cold, or Hot and Cold, and has handy LED lights indicating when water reaches temperature. Also available as a Point-of-Use (Plumbed In) unit.