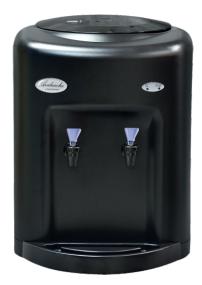

## **AVALANCHE** POU Water Cooler

The small footprint Avalanche water cooler is designed to fit conveniently on a kitchen or office countertop. The compressor in this compact design provides exceptional cooling rates and runs very quietly. This Avalanche is available as Cold and Cold, or Hot and Cold, and has handy LED lights indicating when water reaches temperature.

## Avalanche: Cold & Cold

Carrying handle

LED display

ITEM